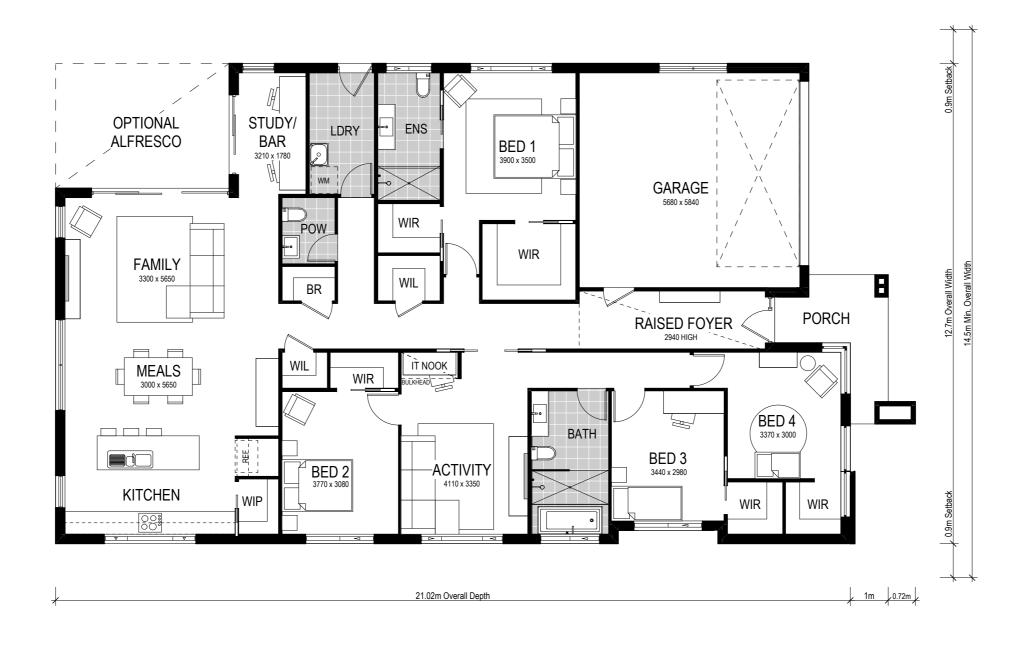

Scale: 1:100. Floor plan depicts Grande facade.

Bondi 249

2 Park

The Bondi 249 is a single storey home design suited for sites with a 14.5m frontage or wider. This design includes all the practicalities to cater for a modern, busy lifestyle including an open plan kitchen, two living areas, plenty of storage and two study/IT nooks - or convert one to a bar for convenient access when entertaining guests on your alfresco.

With the bedrooms separated from the main living area and a dedicated activity room, this home is perfect for families who appreciate space.

This home comes with many great features:

- ✓ Variety of open plan living areas
- ✓ Easy to expand to alfresco area
- ✓ Smart storage options
- ✓ Walk-in pantry
- ✓ Walk-in robe in every bedroom
- ✓ IT/study nook
- ✓ Walk-in linen
- ✓ Study/bar
- ✓ Larger garage