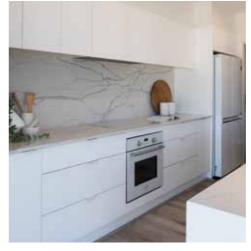

Bondi 224

Scale: 1:100. Floor plan depicts Hamptons facade.

The Bondi 224 is a single storey home design suited for level sites with a 13.89m frontage or wider. This design includes all the practicalities to cater for a modern, busy lifestyle including an open plan kitchen, two living areas and plenty of storage space. With the bedrooms separated from the main living area and a dedicated activity room with IT nook for the kids, this home is perfect for families who appreciate space.

This home comes with many great features:

- ✓ Variety of open plan living areas
- ✓ Easy to expand to alfresco area
- ✓ Smart storage options
- ✓ Walk-in pantry

- ✓ Walk-in robe in every bedroom
- ✓ IT/study nook
- ✓ Walk-in linen
- ✓ Larger garage