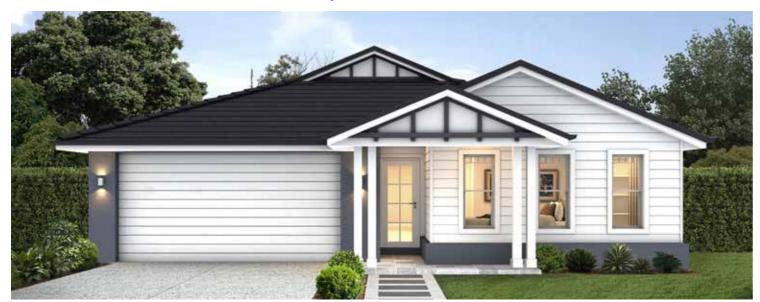

Bondi 224

Scale: 1:100. Floor plan depicts Hamptons facade.

The Bondi 224 is a single storey home design suited for level sites with a 13.89m frontage or wider. This design includes all the practicalities to cater for a modern, busy lifestyle including an open plan kitchen, two living areas and plenty of storage space. With the bedrooms separated from the main living area and a dedicated activity room with IT nook for the kids, this home is perfect for families who appreciate space.