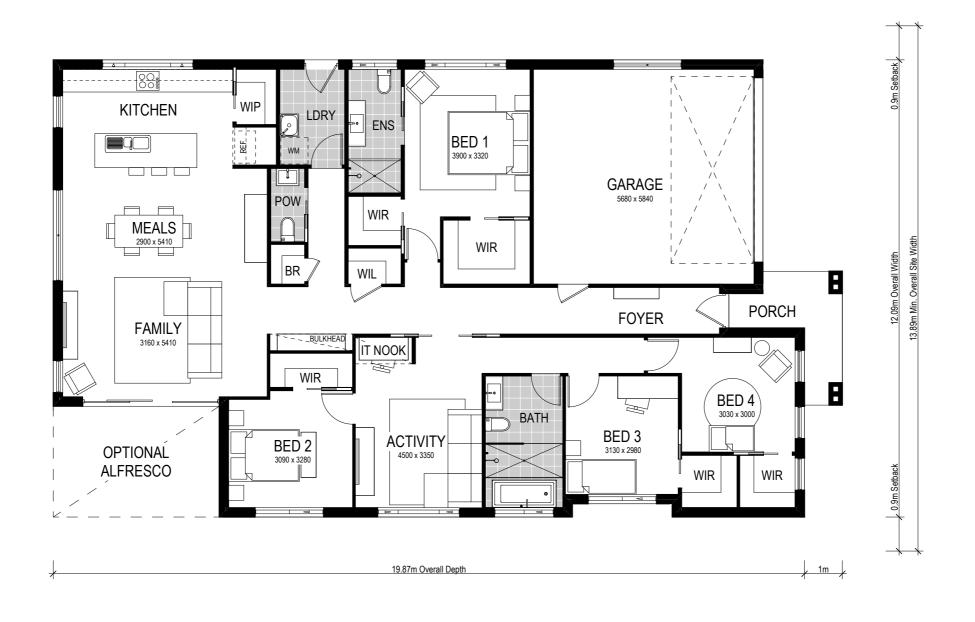

Bondi 224

Scale: 1:100. Floor plan depicts Hamptons facade.

The Bondi 224 is a single storey home design suited for level sites with a 13.89m frontage or wider. This design includes all the practicalities to cater for a modern, busy lifestyle including an open plan kitchen, two living areas and plenty of storage space. With the bedrooms separated from the main living area and a dedicated activity room with IT nook for the kids, this home is perfect for families who appreciate space.

This home comes with many great features:

- ✓ Variety of open plan living areas
- ✓ Easy to expand to alfresco area
- ✓ Smart storage options
- ✓ Walk-in pantry

- ✓ Walk-in robe in every bedroom
- ✓ IT/study nook
- ✓ Walk-in linen
- ✓ Larger garage