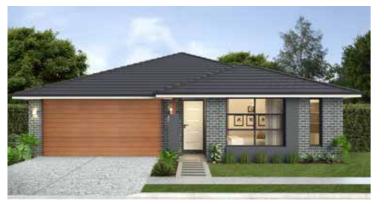

Bondi 224

Scale: 1:100. Floor plan depicts Hamptons facade.

The Bondi 224 is a single storey home design suited for level sites with a 13.89m frontage or wider. This design includes all the practicalities to cater for a modern, busy lifestyle including an open plan kitchen, two living areas and plenty of storage space. With the bedrooms separated from the main living area and a dedicated activity room with IT nook for the kids, this home is perfect for families who appreciate space.

This home comes with many great features:

- ✓ Variety of open plan living areas
- ✓ Easy to expand to alfresco area
- ✓ Smart storage options
- ✓ Walk-in pantry

- ✓ Walk-in robe in every bedroom
- ✓ IT/study nook
- ✓ Walk-in linen
- ✓ Larger garage