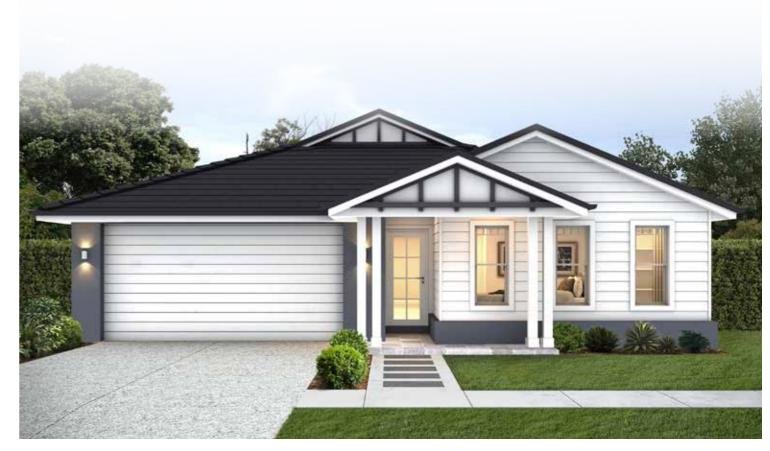

## Facade options and features

**Hamptons Facade** 

Cosmo Facade

Images may depict homes from other design ranges and are used for illustrative purposes only.

**Metro Facade** 

Note: Artist's impressions and pictures shown in this brochure may not be standard finishes - please refer to standard inclusions list for details.

Bondi 224

Scale: 1:100. Floor plan depicts Hamptons facade.

The Bondi 224 is a single storey home design suited for level sites with a 13.89m frontage or wider. This design includes all the practicalities to cater for a modern, busy lifestyle including an open plan kitchen, two living areas and plenty of storage space. With the bedrooms separated from the main living area and a dedicated activity room with IT nook for the kids, this home is perfect for families who appreciate space.