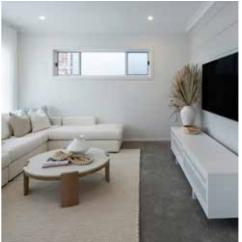

Bondi 224

Scale: 1:100. Floor plan depicts Hamptons facade.

The Bondi 224 is a single storey home design suited for level sites with a 13.89m frontage or wider. This design includes all the practicalities to cater for a modern, busy lifestyle including an open plan kitchen, two living areas and plenty of storage space. With the bedrooms separated from the main living area and a dedicated activity room with IT nook for the kids, this home is perfect for families who appreciate space.

This home comes with many great features:

- ✓ Variety of open plan living areas
- ✓ Easy to expand to alfresco area
- ✓ Smart storage options
- ✓ Walk-in pantry

- ✓ Walk-in robe in every bedroom
- ✓ IT/study nook
- ✓ Walk-in linen
- ✓ Larger garage