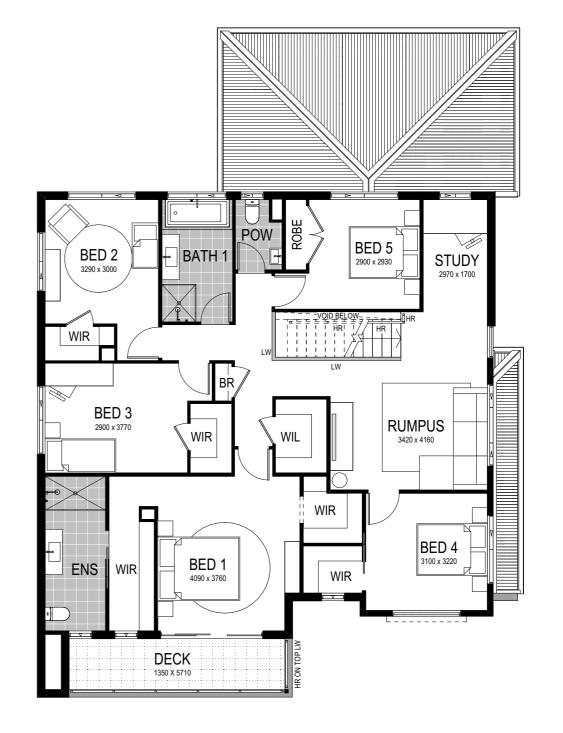

## Bellevue 321

6 Bed

3 Bath 2 Park The expansive six-bedroom Bellevue 321 double-storey home design effortlessly seeks to amplify your work/life balance. No space goes unnoticed - the lower level itself incorporates a private home theatre, mud room, Butler's Pantry – with an additional walk-in pantry, open-plan kitchen, meals and living zone. A full bathroom accompanies Bedroom 6 which creates private guest quarters. Ascending the stairs, find the rumpus room and bonus study nook - the perfect homework station tucked away for privacy. The master suite rings with luxury with an ensuite and two walk-in robes, accentuated by a private deck — truly the parents oasis.