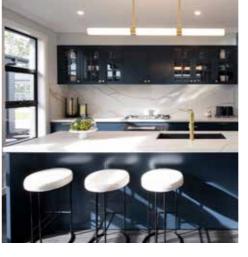

## Bellevue 321

6 Bed

3 Bath 2 Park The expansive six-bedroom Bellevue 321 double-storey home design effortlessly seeks to amplify your work/life balance. No space goes unnoticed - the lower level itself incorporates a private home theatre, mud room, Butler's Pantry – with an additional walk-in pantry, open-plan kitchen, meals and living zone. A full bathroom accompanies Bedroom 6 which creates private guest quarters. Ascending the stairs, find the rumpus room and bonus study nook - the perfect homework station tucked away for privacy. The master suite rings with luxury with an ensuite and two walk-in robes, accentuated by a private deck — truly the parents oasis.