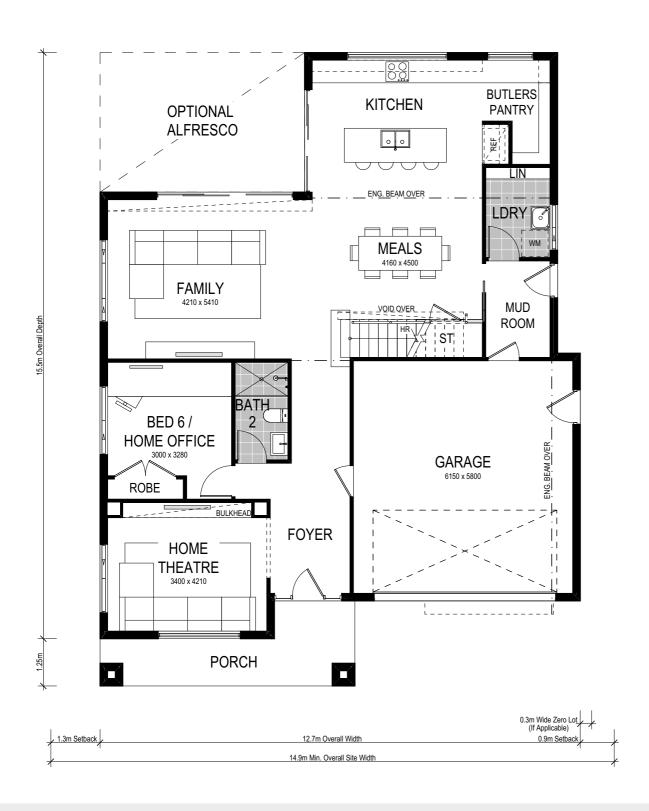

Scale: 1:100. Floor plan depicts Manhattan facade.

## Bellevue 321

6 Bed

3 Bath 2 Park The expansive six-bedroom Bellevue 321 double-storey home design effortlessly seeks to amplify your work/life balance. No space goes unnoticed - the lower level itself incorporates a private home theatre, mud room, Butler's Pantry – with an additional walk-in pantry, open-plan kitchen, meals and living zone. A full bathroom accompanies Bedroom 6 which creates private guest quarters. Ascending the stairs, find the rumpus room and bonus study nook - the perfect homework station tucked away for privacy. The master suite rings with luxury with an ensuite and two walk-in robes, accentuated by a private deck — truly the parents oasis.