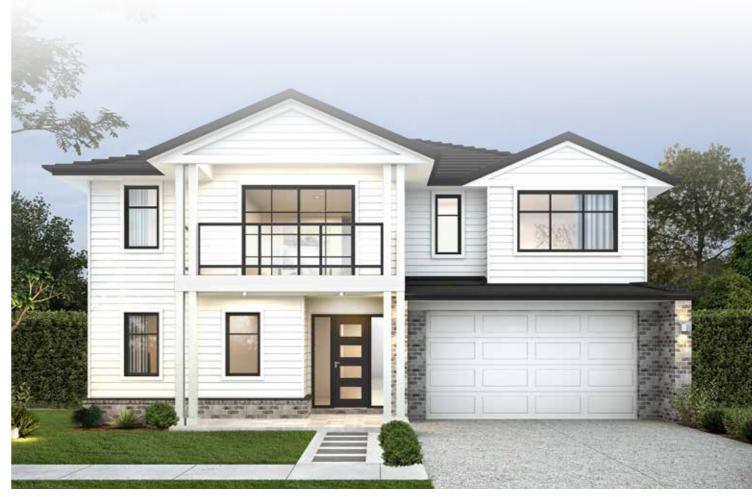

## Facade options and features

**Hamptons Facade** 

Total m<sup>2</sup>/Sq 322.41/34.7

**Executive Facade** 

**Metro Facade** 

Total m<sup>2</sup>/Sq 320.48/34.5

Note: Artist's impressions and pictures shown in this brochure may not be standard finishes - please refer to standard inclusions list for details. Images may depict homes from other design ranges and are used for illustrative purposes only.

## Bellevue 321

6 Bed

3 Bath 2 Park The expansive six-bedroom Bellevue 321 double-storey home design effortlessly seeks to amplify your work/life balance. No space goes unnoticed - the lower level itself incorporates a private home theatre, mud room, Butler's Pantry – with an additional walk-in pantry, open-plan kitchen, meals and living zone. A full bathroom accompanies Bedroom 6 which creates private guest quarters. Ascending the stairs, find the rumpus room and bonus study nook - the perfect homework station tucked away for privacy. The master suite rings with luxury with an ensuite and two walk-in robes, accentuated by a private deck — truly the parents oasis.