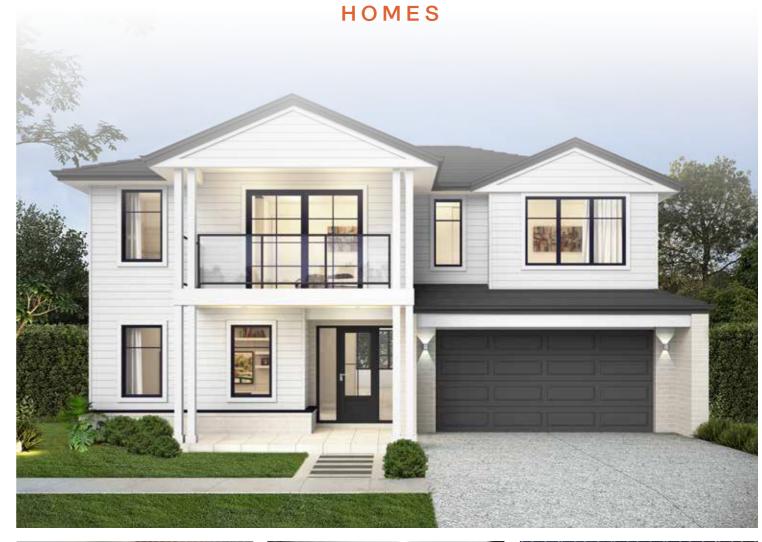

## Facade options and features

**Hamptons Facade** 

**Executive Facade** 

Roof Type

Note: Artist's impressions and pictures shown in this brochure may not be standard finishes - please refer to standard inclusions list for details. Images may depict homes from other design ranges and are used for illustrative purposes only.

Scale: 1:100. Floor plan depicts Manhattan facade.

The four-bedroom Bellevue 260 double-storey home design combines the very best of the work/life balance. The lower level will be heralded the entertainers' dream, with an expansive open-plan kitchen (with Butler's Pantry), meals and family zone seamlessly connecting to an optional alfresco. A well-appointed laundry, powder room, home theatre, and home office complete the lower level. Luxurious living comes alive on the upper level with a lavish master suite adorned with an ensuite, two walk-in robes, and private covered deck. The remaining three bedrooms enjoy convenient access to the main bathroom and rumpus room.