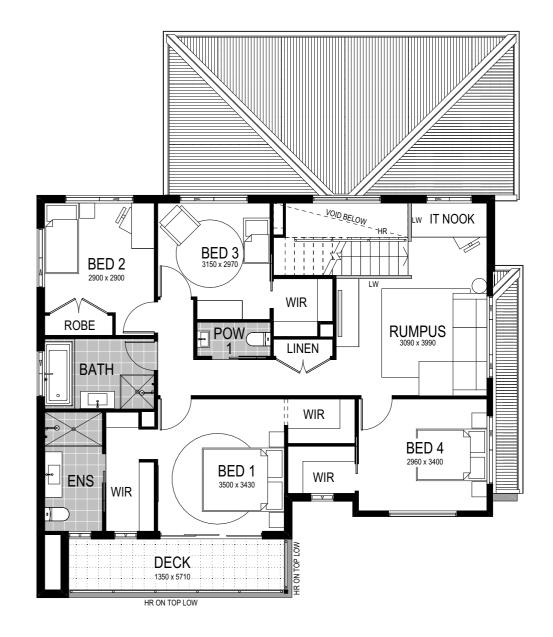

Scale: 1:100. Floor plan depicts Manhattan facade.

The four-bedroom Bellevue 260 double-storey home design combines the very best of the work/life balance. The lower level will be heralded the entertainers' dream, with an expansive open-plan kitchen (with Butler's Pantry), meals and family zone seamlessly connecting to an optional alfresco. A well-appointed laundry, powder room, home theatre, and home office complete the lower level. Luxurious living comes alive on the upper level with a lavish master suite adorned with an ensuite, two walk-in robes, and private covered deck. The remaining three bedrooms enjoy convenient access to the main bathroom and rumpus room.

This home comes with many great features:

- ✓ Variety of open plan living areas
- ✓ Flexibility to adapt the floor plan
- ✓ Easy to unfold onto alfresco area
- ✓ Smart storage options
- ✓ Multiple facade options
- ✓ Butler's pantry
- ✓ Home theatre
- ✓ Walk-in robes to 3 bedrooms