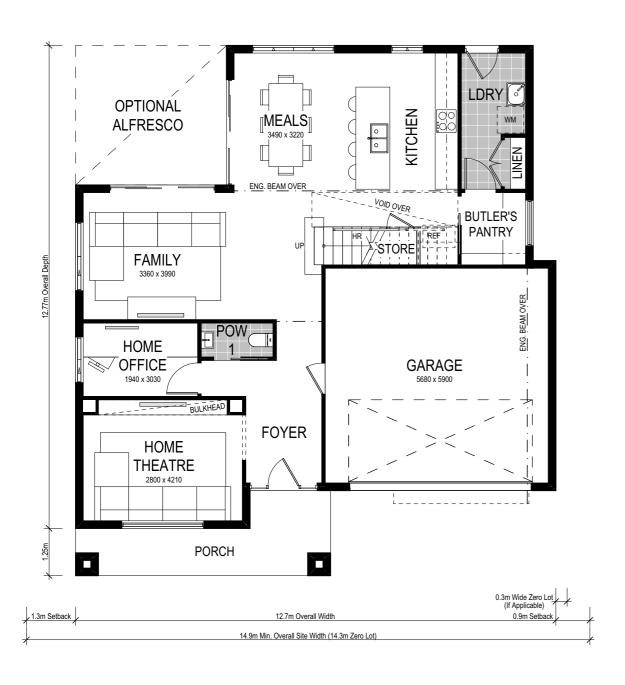

Scale: 1:100. Floor plan depicts Manhattan facade.

The four-bedroom Bellevue 260 double-storey home design combines the very best of the work/life balance. The lower level will be heralded the entertainers' dream, with an expansive open-plan kitchen (with Butler's Pantry), meals and family zone seamlessly connecting to an optional alfresco. A well-appointed laundry, powder room, home theatre, and home office complete the lower level. Luxurious living comes alive on the upper level with a lavish master suite adorned with an ensuite, two walk-in robes, and private covered deck. The remaining three bedrooms enjoy convenient access to the main bathroom and rumpus room.

This home comes with many great features:

- ✓ Variety of open plan living areas
- ✓ Flexibility to adapt the floor plan
- ✓ Easy to unfold onto alfresco area
- ✓ Smart storage options
- ✓ Multiple facade options
- ✓ Butler's pantry
- ✓ Home theatre
- ✓ Walk-in robes to 3 bedrooms