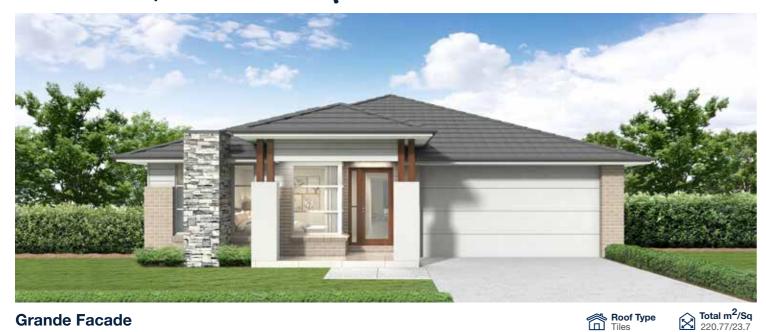

## Facade options and features

**Metro Facade** 

Scale: 1:100. Floor plan depicts Grande facade.

0.9m Setback

2 Park

The Avalon 220 is a single storey design perfectly suited for level sites with a 14.17m frontage or wider. The design features two living areas, including a separate home theatre room, and four bedrooms.