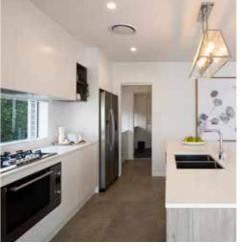

A highlight of this home is the contemporary Butler's pantry and laundry that provides ingress from the garage to the kitchen. Consider Avalon 1 or Avalon 2 layout which places the main bedroom at the front or the rear of the home.

12.37m Overall Width

14.17m Min. Overall Site Width

- ✓ Butler's pantry
- ✓ Walk-in linen
- ✓ Home theatre room

An Avalon 2 220 is on display at: