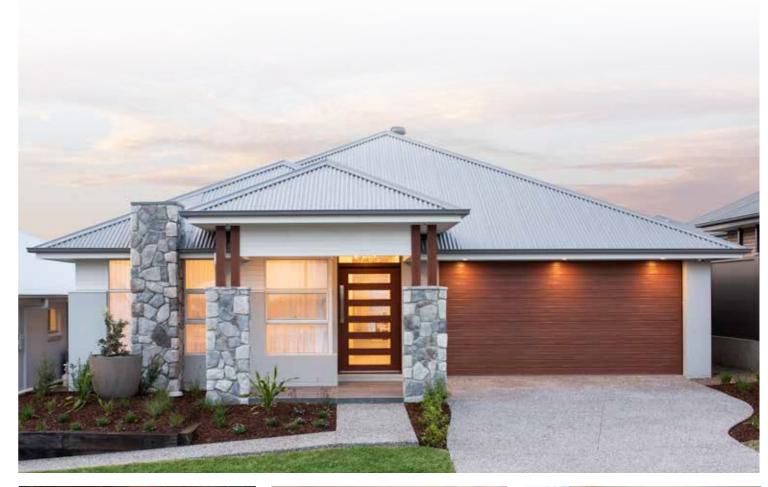

## Facade options and features

























**Metro Facade** 











## Important - please read - copyright ©

All brochures, sketches & plans, whether conceptual or architectural, that we have developed on your behalf remain the property of Montgomery Homes under copyright law & we retain & claim all rights to these plans. Despite popular belief, changing our plans by 50% or more does not avoid legal















## Option 1:

**Bedroom 1** to front



Option 2: **OPTIONAL Bedroom 1 ALFRESCO** to rear BED 1 **FAMILY** WIR KITCHEN **ENS** MEALS WIR \_3430 x 4120\_\_ <sup>∥</sup> WIR WIL BED 2 **BUTLERS** BR **PANTRY** HOME **THEATRE LDRY BATH** POW BED 3 3000 k 3970 **GARAGE** 5750 x 5700 RAISED **FOYER** BED 4 3380 x 3170 WIR **PORCH** 

Scale: 1:100. Floor plan depicts Grande facade.

0.9m Setback









2 Park

The Avalon 220 is a single storey design perfectly suited for level sites with a 14.17m frontage or wider. The design features two living areas, including a separate home theatre room, and four bedrooms.

A highlight of this home is the contemporary Butler's pantry and laundry that provides ingress from the garage to the kitchen. Consider Avalon 1 or Avalon 2 layout which pla