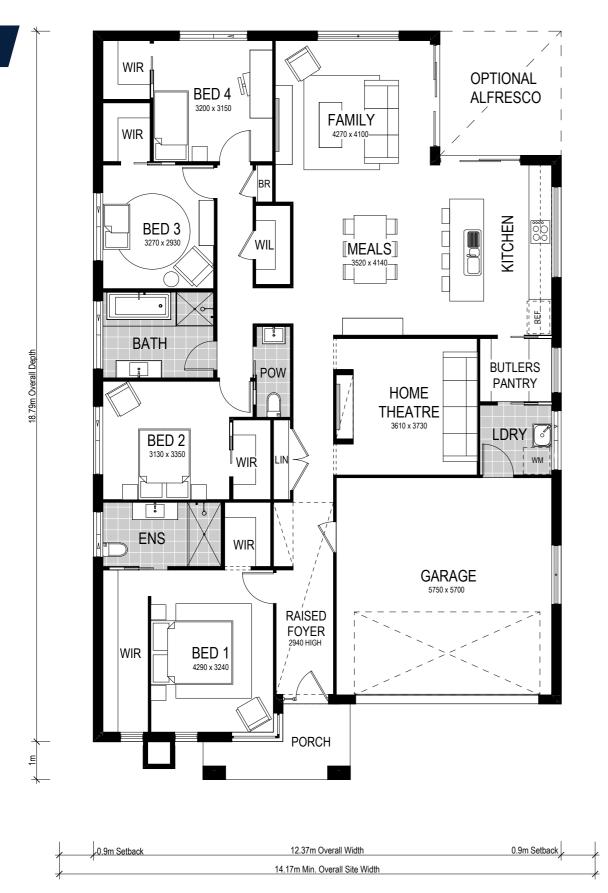

## Option 1:

**Bedroom 1** to front

Option 2: **OPTIONAL Bedroom 1 ALFRESCO** to rear BED 1 **FAMILY** WIR KITCHEN **ENS** MEALS WIR \_3430 x 4120\_\_ <sup>∥</sup> WIR WIL BED 2 **BUTLERS** BR **PANTRY** HOME **THEATRE LDRY BATH** POW BED 3 3000 k 3970 **GARAGE** 5750 x 5700 RAISED **FOYER** BED 4 3380 x 3170 WIR **PORCH** 

Scale: 1:100. Floor plan depicts Grande facade.

0.9m Setback

2 Park

The Avalon 220 is a single storey design perfectly suited for level sites with a 14.17m frontage or wider. The design features two living areas, including a separate home theatre room, and four bedrooms.

A highlight of this home is the contemporary Butler's pantry and laundry that provides ingress from the garage to the kitchen. Consider Avalon 1 or Avalon 2 layout which places the main bedroom at the front or the rear of the home.

This homes comes with many great features:

0.9m Setback

- ✓ Variety of living areas
- ✓ Flexibility to adapt the floor plan
- ✓ Easy to unfold on to alfresco area
- ✓ Smart storage options
- ✓ Multiple facade options

12.37m Overall Width

14.17m Min. Overall Site Width

- ✓ Butler's pantry
- ✓ Walk-in linen
- ✓ Home theatre room

An Avalon 2 220 is on display at: