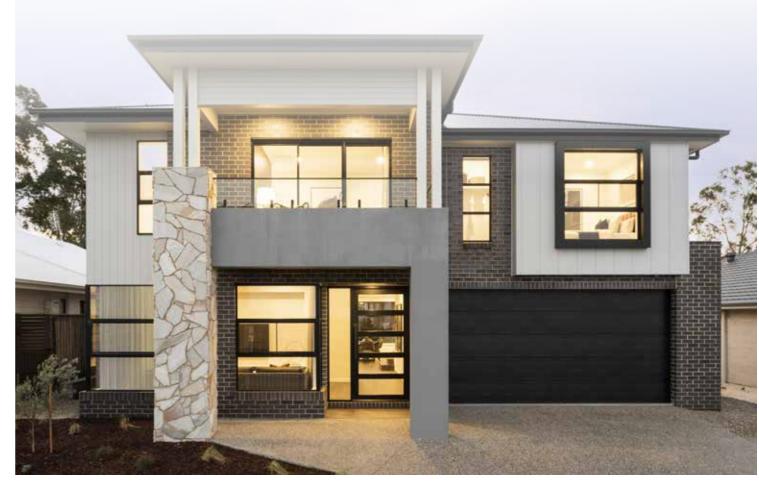

## Bellevue 288

The four-bedroom Bellevue 288 double-storey home design range effortlessly promotes the highly sought-after work/life balance. The lower level features multiple living spaces including a home theatre, spacious open-plan kitchen (with Butler's Pantry), meals and family zone and adjoining optional alfresco. Work from home in comfort and style with an oversized home office, with nearby double garage and workshop. An opulent master suite is on the upper level and is complete with an ensuite, two walk-in robes, and private covered deck. The remaining three bedrooms surround a bonus rumpus room, and each feature a walk-in-robe.

This home comes with many great features:

- ✓ Variety of open plan living areas
- ✓ Flexibility to adapt the floor plan
- ✓ Easy to unfold onto alfresco area
- ✓ Multiple facade options
- ✓ Walk-in robe in every bedroom
- ✓ Butler's pantry
- ✓ Home theatre
- ✓ Workshop in garage