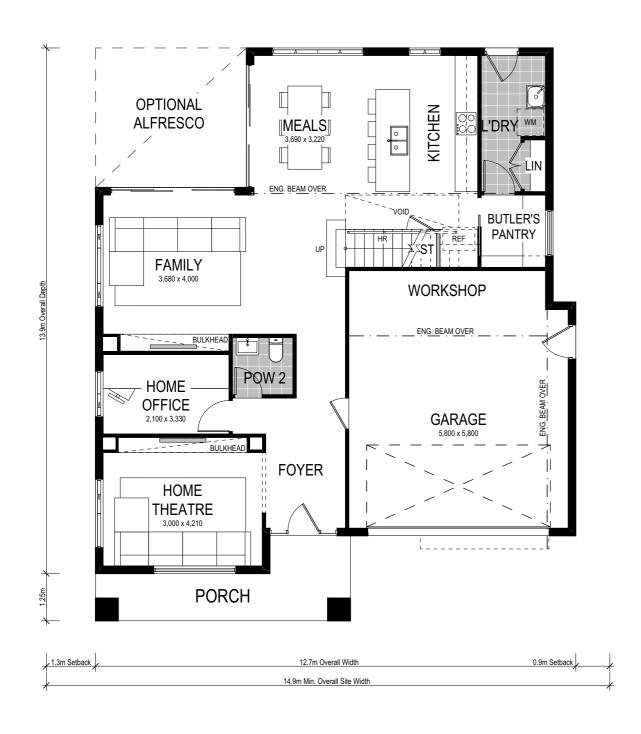

Scale: 1:100. Floor plan depicts Manhattan facade.

## Bellevue 288

The four-bedroom Bellevue 288 double-storey home design range effortlessly promotes the highly sought-after work/life balance. The lower level features multiple living spaces including a home theatre, spacious open-plan kitchen (with Butler's Pantry), meals and family zone and adjoining optional alfresco. Work from home in comfort and style with an oversized home office, with nearby double garage and workshop. An opulent master suite is on the upper level and is complete with an ensuite, two walk-in robes, and private covered deck. The remaining three bedrooms surround a bonus rumpus room, and each feature a walk-in-robe.

This home comes with many great features:

- ✓ Variety of open plan living areas
- ✓ Flexibility to adapt the floor plan
- ✓ Easy to unfold onto alfresco area
- ✓ Multiple facade options
- ✓ Walk-in robe in every bedroom
- ✓ Butler's pantry
- ✓ Home theatre
- ✓ Workshop in garage