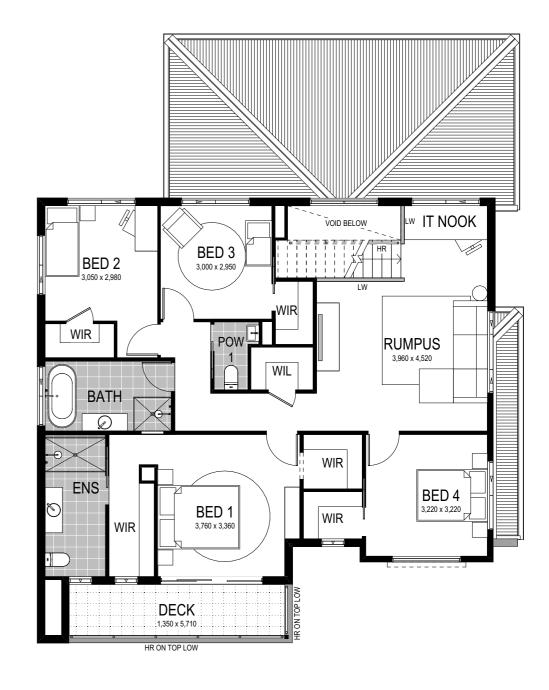

## Bellevue 288

The four-bedroom Bellevue 288 double-storey home design range effortlessly promotes the highly sought-after work/life balance. The lower level features multiple living spaces including a home theatre, spacious open-plan kitchen (with Butler's Pantry), meals and family zone and adjoining optional alfresco. Work from home in comfort and style with an oversized home office, with nearby double garage and workshop. An opulent master suite is on the upper level and is complete with an ensuite, two walk-in robes, and private covered deck. The remaining three bedrooms surround a bonus rumpus room, and each feature a walk-in-robe.

This home comes with many great features:

- ✓ Variety of open plan living areas
- ✓ Flexibility to adapt the floor plan
- ✓ Easy to unfold onto alfresco area
- ✓ Multiple facade options
- ✓ Walk-in robe in every bedroom
- ✓ Butler's pantry
- ✓ Home theatre
- ✓ Workshop in garage