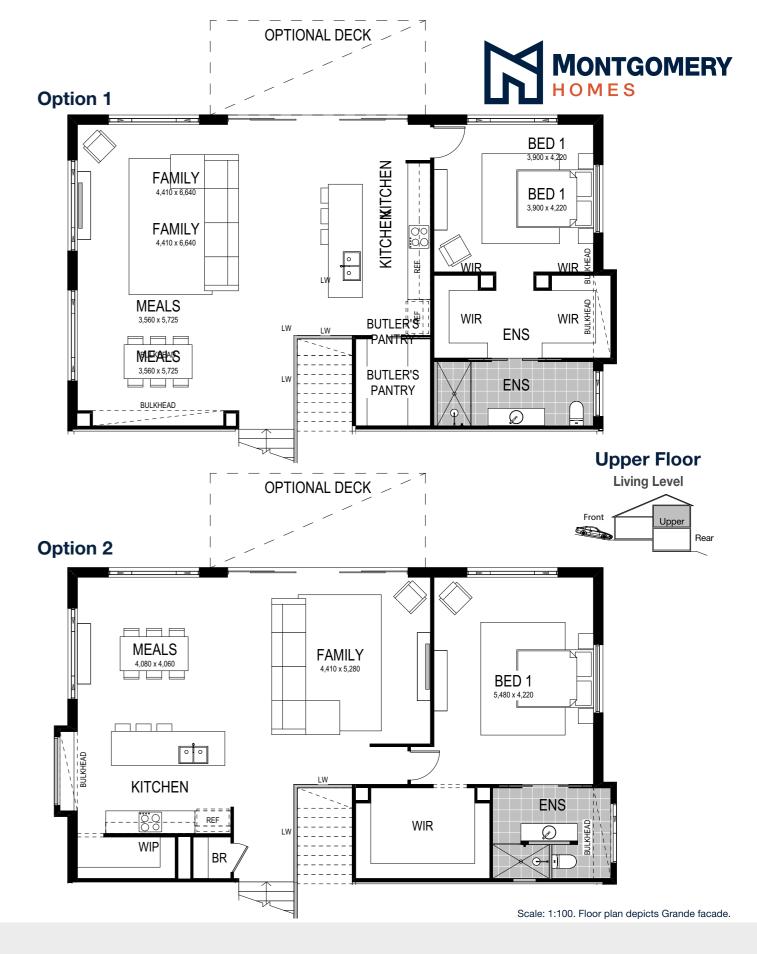

Carolina 1354 SITES

## Carolina 1354

The Carolina 1 354 is a split-level slab design crafted especially for a downhill sloping site. Met with a stunning porch, enter on the mid-level alongside a generous home theatre, study, powder room and internal access to the extra-large garage and workshop. Ascending to the upper level, take your pick from two floor plans, each featuring an open-plan kitchen and living space and luxurious master bedroom with walk-in-robe and ensuite. The lower level defines family living with the laundry, main bathroom, three bedrooms - each with walk-in-robes, and a spacious rumpus room.