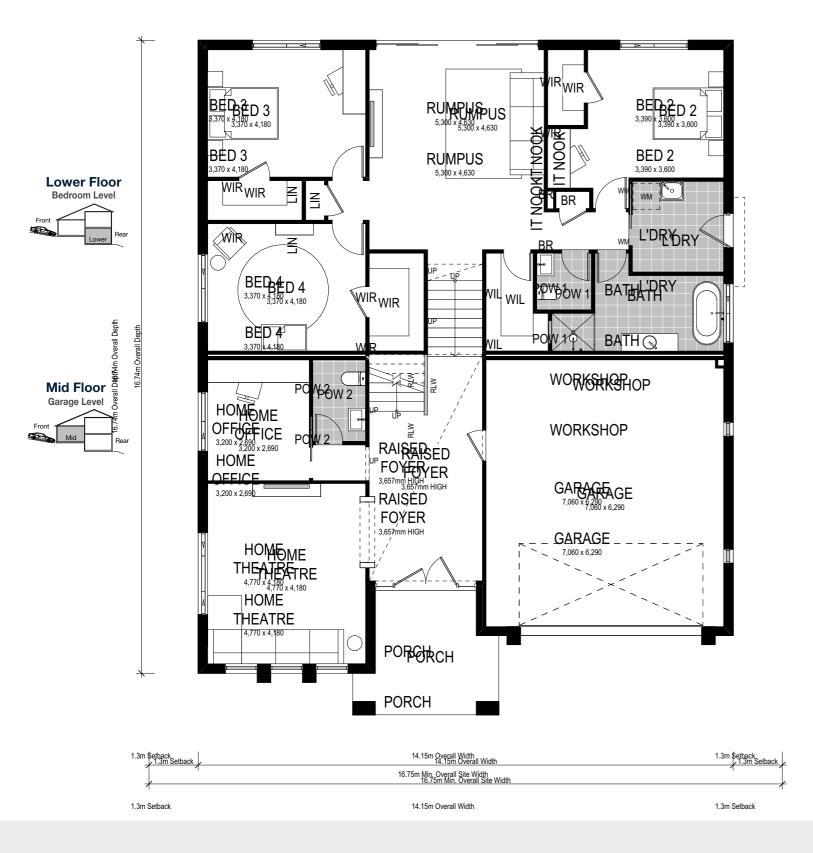

Carolina 1354 SITES

## Carolina 1354

The Carolina 1 354 is a split-level slab design crafted especially for a downhill sloping site. Met with a stunning porch, enter on the mid-level alongside a generous home theatre, study, powder room and internal access to the extra-large garage and workshop. Ascending to the upper level, take your pick from two floor plans, each featuring an open-plan kitchen and living space and luxurious master bedroom with walk-in-robe and ensuite. The lower level defines family living with the laundry, main bathroom, three bedrooms - each with walk-in-robes, and a spacious rumpus room.

Our specially designed split-level homes for sloping sites feature many benefits:

- ✓ Abundant natural light and air-flow
- ✓ Less excavation
- ✓ Separate living areas on different levels
- ✓ A flatter driveway
- ✓ Preserve natural drainage
- ✓ Designed to follow slope of land
- ✓ Enhance outlooks and views
- Maximise space
- ✓ Unique and architectural looking design
- ✓ Garage workshop