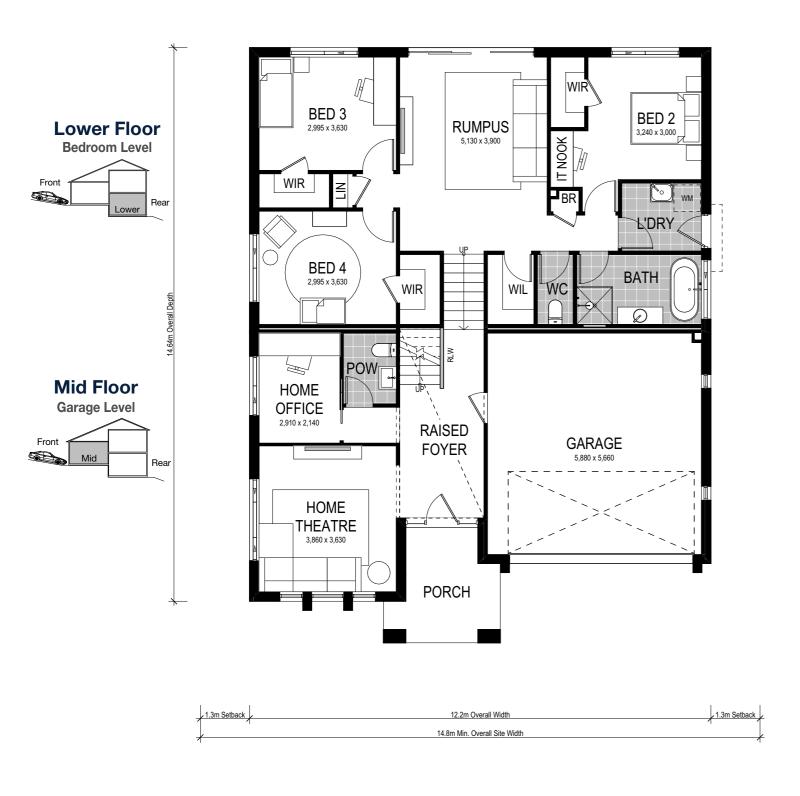

## Carolina 1 268

4 Bed

2.5 Bath 2 Park The Carolina 1 268 is a split-level slab design crafted especially for a downhill sloping site. A stylish mid-level porch entry welcomes you through the raised foyer to the generous home theatre, study and powder room. Be inspired by luxurious living on the upper level, with two floor plan options which include a spacious master bedroom with ensuite and walk-in-robe, modern open-plan kitchen and living area unfolding to an outdoor deck. The lower level hosts three main bedrooms, each with walk-in-robes and convenient access to the main bathroom, laundry and spacious rumpus room with access to the rear yard.

Our specially designed homes for sloping sites feature many benefits:

- ✓ Abundant natural light and air-flow
- ✓ Separate living areas on different levels
- ✓ Preserve natural drainage
- ✓ Enhance outlooks and views
- ✓ Less excavation
- ✓ A flatter driveway
- ✓ Designed to follow slope of land
- Maximise space