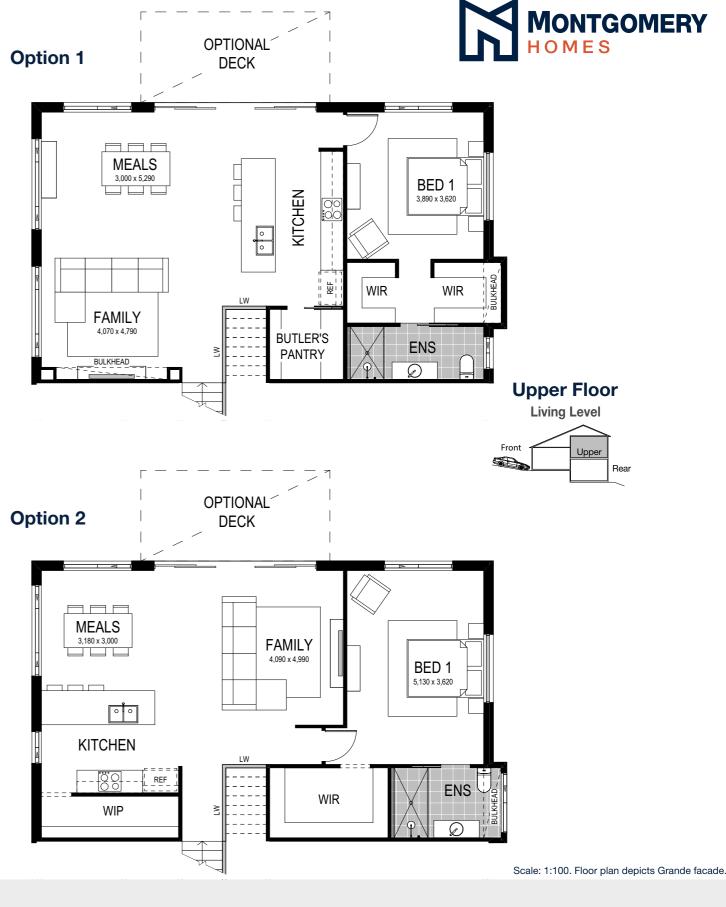

## Carolina 1 268

4 Bed

2.5 Bath 2 Park The Carolina 1 268 is a split-level slab design crafted especially for a downhill sloping site. A stylish mid-level porch entry welcomes you through the raised foyer to the generous home theatre, study and powder room. Be inspired by luxurious living on the upper level, with two floor plan options which include a spacious master bedroom with ensuite and walk-in-robe, modern open-plan kitchen and living area unfolding to an outdoor deck. The lower level hosts three main bedrooms, each with walk-in-robes and convenient access to the main bathroom, laundry and spacious rumpus room with access to the rear yard.