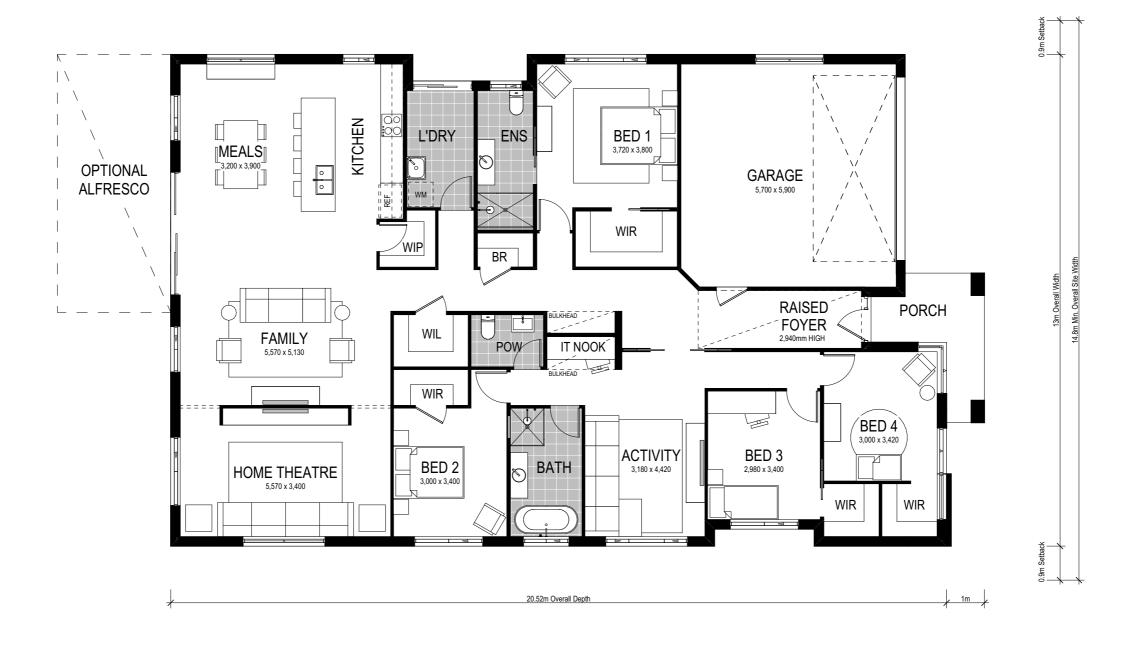

Bondi 261

Scale: 1:100. Floor plan depicts Grande facade.

4 Bed

2 Bath 2 Park

The Bondi 261 is a single storey home design that boasts space with its well thought out floor plan. If you're after added space for a growing family, this home design is one to consider. Suited for a wider block of 15m or larger, the Bondi 261 includes all the practicalities to cater for a busy lifestyle including three living spaces, a large double garage, plus a large walk-in linen cupboard. With all bedrooms featuring large walk-in robes, plus a bonus of an IT/study nook nearby, this home is designed to complement family living.

This home comes with many great features:

- ✓ Three separate living areas
- ✓ Large alfresco area
- ✓ Smart storage options
- ✓ Walk-in pantry
- ✓ Home theatre

- ✓ Walk-in robe in every bedroom
- ✓ IT/study nook
- ✓ Walk-in linen
- ✓ Larger garage